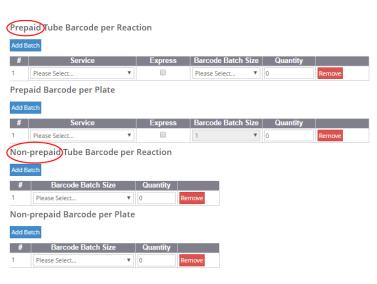

#### 2. Ordering Barcodes for Sanger Sequencing

You now can select per Reaction in Tubes or Plates and have the option to choose between Prepaid or Non-Prepaid Barcodes as a payment option.

- To order, choose your payment option, select service type, batch size and quantity and click "Save and Review". To add multiple batches, click "Add Batch".
- This will take you through to your order summary. To proceed with your order, click "Add To Cart".
- To complete your order, enter shipping details and payment preference, then "Check Out".
- As soon as you receive your barcodes, label your samples (use 1.5 ml Eppendorf tubes) and submit them to GENEWIZ according to our Sample Submission Guidelines.