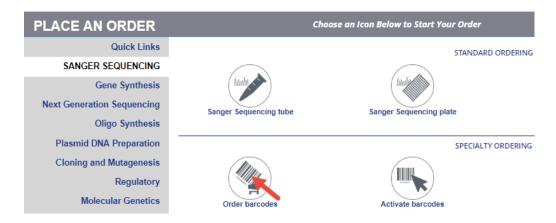

#### 1. Getting Started

To get started, log into your CLIMS account. To order Barcodes for Sanger Sequencing, select the "Order Barcodes" icon found under "Sanger Sequencing" on the CLIMS homepage.