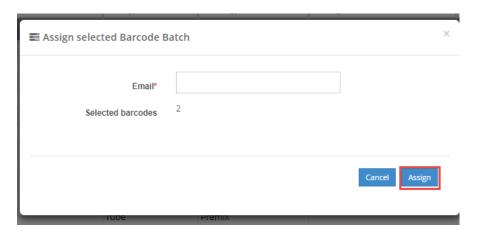

You can search for the barcode batch by activation date or you can free type the Barcode Batch ID in the Search box. Once you have found the correct batch click on "Detail".

On the next page, select the barcodes you wish to allocate and click "Assign To" on the top right. In the window that opens, enter the group member's email address and click "Assign" to complete.