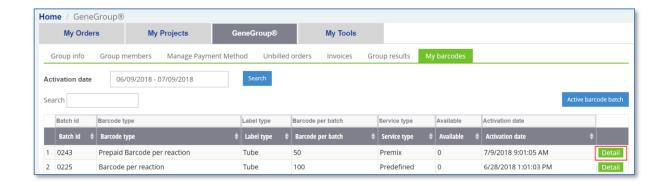

### 4. Assigning & Sharing Barcodes for Sanger Sequencing

To share available Barcodes for Sanger Sequencing within your institution, choose GeneGroup® and click "My Barcodes" tab to allocate barcodes from your account to your colleagues.

You can search for the barcode batch by activation date or you can free type the Barcode Batch ID in the Search box. Once you have found the correct batch click on "Detail".

On the next page, select the barcodes you wish to allocate and click "Assign To" on the top right. In the window that opens, enter the group member's email address and click "Assign" to complete.