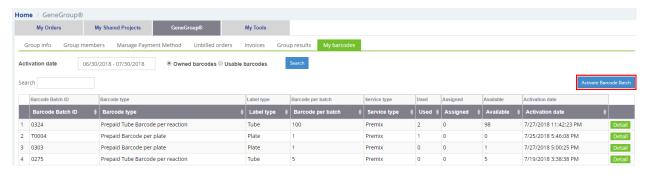

- Once you have received your Non-Prepaid Barcodes, log into your CLIMS account.
- If you need to activate your received barcodes, click "Activate Barcodes" found under "Sanger Sequencing" on the CLIMS homepage and you will be directed to your GeneGroup® page.
- Under the "My Barcodes" tab, click "Active barcode batch".
- In the window that opens, add unique Batch ID and Batch Verification No. you received with your barcodes and then click "Activate".

### 4. Assigning & Sharing Barcodes for Sanger Sequencing

To share available Barcodes for Sanger Sequencing within your institution, choose GeneGroup® and click "My Barcodes" tab to allocate barcodes from your account to your colleagues.

You can search for the barcode batch by activation date or you can free type the Barcode Batch ID in the Search box. Once you have found the correct batch click on "Detail".

On the next page, select the barcodes you wish to allocate and click "Assign To" on the top right. In the window that opens, enter the group member's email address and click "Assign" to complete.