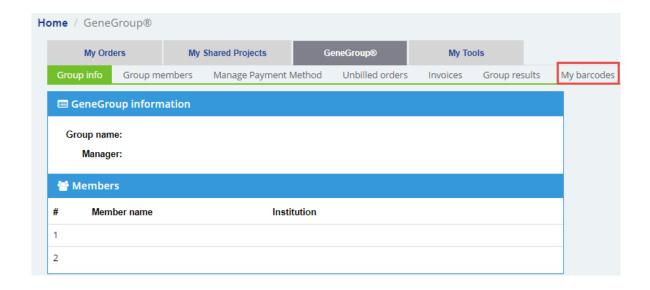

### 4. Assigning & Sharing Barcodes for Sanger Sequencing

To share available Barcodes for Sanger Sequencing within your institution, choose GeneGroup® and click "My Barcodes" tab to allocate barcodes from your account to your colleagues.