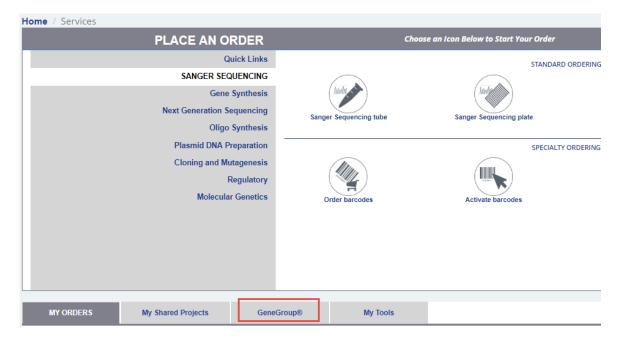

#### 1. Getting Started

To get started, log into your CLIMS account. To order Barcodes for Sanger Sequencing, select the "Order Barcodes" icon found under "Sanger Sequencing" on the CLIMS homepage.