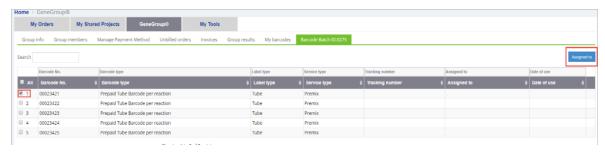

You can search for the barcode batch by activation date or you can free type the Barcode Batch ID in the Search box. Once you have found the correct batch click on "Detail".

On the next page, select the barcodes you wish to allocate and click "Assign To" on the top right. In the window that opens, enter the group member's email address and click "Assign" to complete.