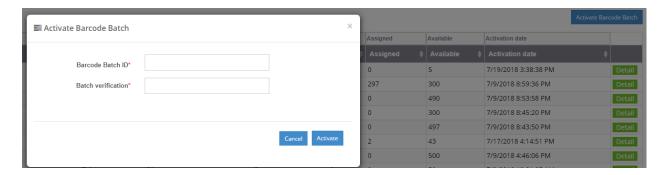

- Once you have received your Non-Prepaid Barcodes, log into your CLIMS account.
- If you need to activate your received barcodes, click "Activate Barcodes" found under "Sanger Sequencing" on the CLIMS homepage and you will be directed to your GeneGroup® page.
- Under the "My Barcodes" tab, click "Active barcode batch".
- In the window that opens, add unique Batch ID and Batch Verification No. you received with your barcodes and then click "Activate".